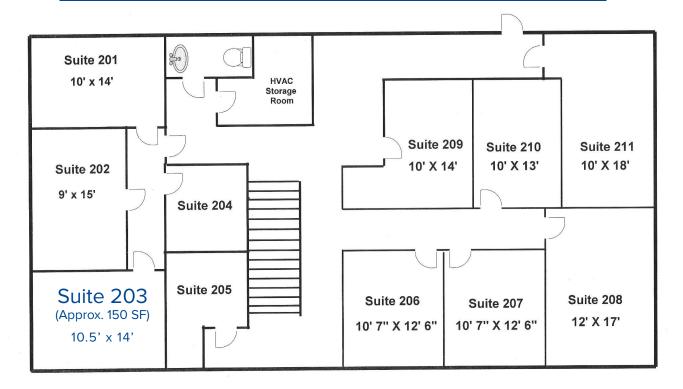

### AVAILABLE SPACES:

- Suite 203: 150 SF. \$585 per month.
- Suite 303: 466 SF. \$895 per month.

#### **FEATURES**:

- Monthly rent INCLUDES utilities.
- Great location with lots of parking!
- See attached floorplans for specific details.

Contact: Randy Daly 240.620.1505 RDaly95@aol.com

Jay Clogg Realty Group, Inc. 301.340.9400 • JayClogg.com 110 N. Washington Street Rockville, MD 20850