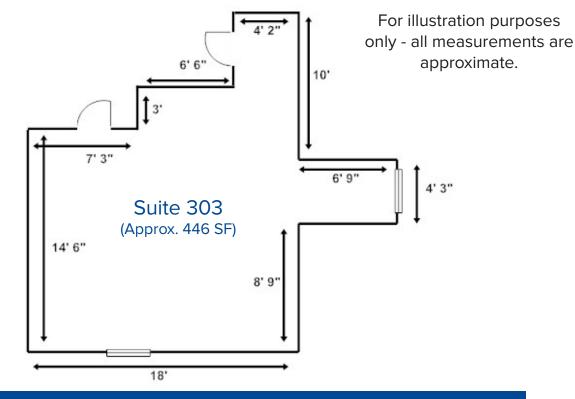

### AVAILABLE SPACES:

- Suite 203: 150 SF. \$585 per month.
- Suite 303: 466 SF. \$895 per month.

#### **FEATURES**:

- Monthly rent INCLUDES utilities.
- Great location with lots of parking!
- See attached floorplans for specific details.

Contact: Randy Daly 240.620.1505 RDaly95@aol.com

Jay Clogg Realty Group, Inc. 301.340.9400 • JayClogg.com 110 N. Washington Street Rockville, MD 20850