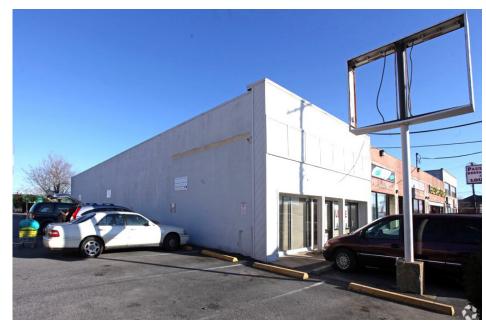

## OFFICE/RETAIL FOR SUBLEASE

# 11307 GEORGIA AVENUE WHEATON, MD 20902

### SIZE:

- Approx. 3,600 SF of office on the first floor.
- Approx. 2,700 SF of office/storage on lower level.

#### **FEATURES:**

- Eight (8) nicely finished private offices, reception/ waiting area, two (2) conference rooms, kitchen area, large offices/storage in lower level.
- Six car private lot & customer parking in front.



• NNN = \$4.05/SF on 3,600 SF.



#### CONTACT:

JAY CLOGG 301.340.9400 JAY@JAYCLOGG.COM

OR

NEIL DRADDY 301.340.9400 NEIL@JAYCLOGG.COM



#### JAY CLOGG REALTY GROUP, INC.

110 N. WASHINGTON ST. ROCKVILLE, MD 20850 301.340.9400 • JAYCLOGG.COM