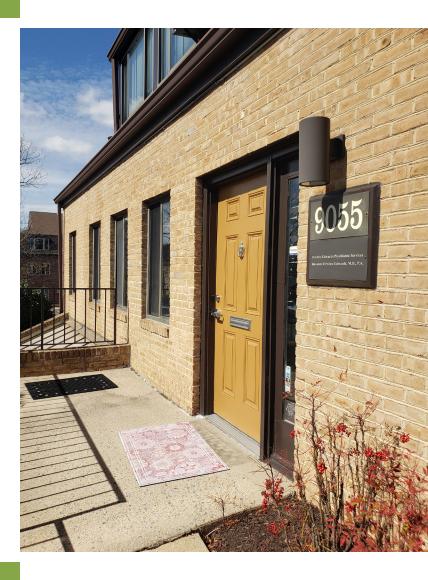

## 9055 SHADY GROVE COURT GAITHERSBURG, MD 20877

#### **FEATURES:**

- Great end unit with abundant windows.
- Plenty of free parking.
- NO STEPS to enter.
- Features reception area, business office, 2 restrooms and eight (8) offices - all with natural light.