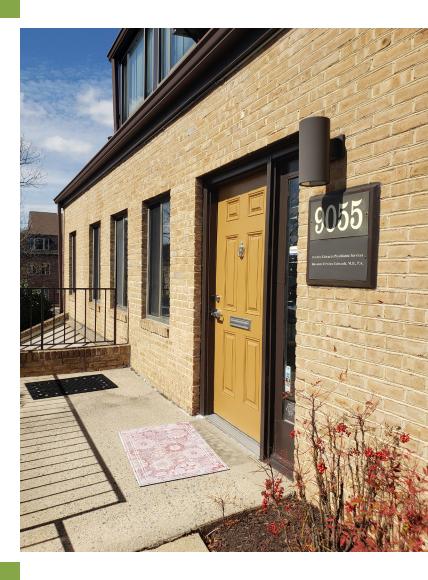

## 9055 SHADY GROVE COURT GAITHERSBURG, MD 20877

#### **FEATURES:**

- Great end unit with abundant windows.
- Plenty of free parking.
- · NO STEPS to enter.
- Features reception area, business office, 2 restrooms, kitchenette and eight (8) offices - all with natural light.