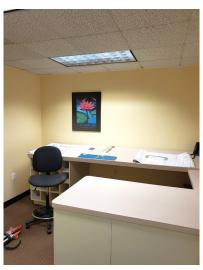

## **FEATURES:**

Space consists of the following:

- Approx. 6,300 rentable square feet of warehouse space with four (4) drive-in doors, 22' clear ceilings, locker room with shower, secure parts room, receiver/dispatch office, and gas heat.
- Approx. 2,100 rentable square feet of nicely finished office space, including reception area, open work area, 5 private offices, kitchenette with table space and restroom.
- Approx. 22,613 rentable square feet of fenced and paved yard area for outdoor storage and/or parking, including above ground diesel fuel tank & pump, storage shed with power, and direct access to warehouse through drive-in door.
- Located just off Route 124 (Woodfield Road) near intersection with Airpark Road, close to many restaurant options and just 3.5 miles from I-370 and 6 miles from I-270.