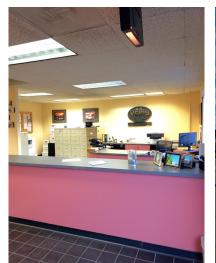

## **FEATURES:**

Space consists of the following:

- Approx. 6,300 rentable square feet of warehouse space with four (4) drive-in doors, 22' clear ceilings, locker room with shower, secure parts room, receiver/dispatch office, and gas heat.
- Approx. 2,100 rentable square feet of nicely finished office space, including reception area, open work area, 5 private offices, kitchenette with table space and restroom.
- Approx. 22,613 rentable square feet of fenced and paved yard area for outdoor storage and/or parking, including above ground diesel fuel tank & pump, storage shed with power, and direct access to warehouse through drive-in door.
- Located just off Route 124 (Woodfield Road) near intersection with Airpark Road, close to many restaurant options and just 3.5 miles from I-370 and 6 miles from I-270.