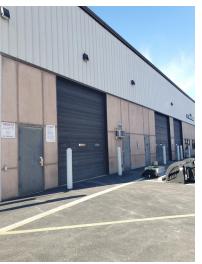

## **FEATURES:**

Space consists of the following:

- Approx. 6,300 rentable square feet of warehouse space with four (4) drive-in doors, 22' clear ceilings, locker room with shower, secure parts room, receiver/dispatch office, and gas heat.
- Approx. 2,100 rentable square feet of nicely finished office space, including reception area, open work area, 5 private offices, kitchenette with table space and restroom.
- Approx. 22,613 rentable square feet of fenced and paved yard area for outdoor storage and/or parking, including above ground diesel fuel tank & pump, storage shed with power, and direct access to warehouse through drive-in door.
- Located just off Route 124 (Woodfield Road) near intersection with Airpark Road, close to many restaurant options and just 3.5 miles from I-370 and 6 miles from I-270.