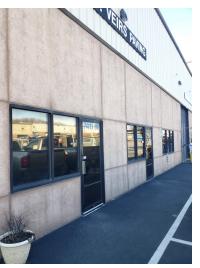

## **FEATURES:**

Space consists of the following:

- Approx. 6,300 rentable square feet of warehouse space with four (4) drive-in doors, 22' clear ceilings, locker room with shower, secure parts room, receiver/dispatch office, and gas heat.
- Approx. 2,100 rentable square feet of nicely finished office space, including reception area, open work area, 5 private offices, kitchenette with table space and restroom.
- Approx. 22,613 rentable square feet of fenced and paved yard area for outdoor storage and/or parking, including above ground diesel fuel tank & pump, storage shed with power, and direct access to warehouse through drive-in door.
- Located just off Route 124 (Woodfield Road) near intersection with Airpark Road, close to many restaurant options and just 3.5 miles from I-370 and 6 miles from I-270.