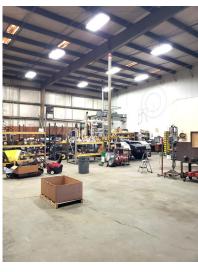

## **FEATURES:**

Space consists of the following:

- Approx. 6,300 rentable square feet of warehouse space with four (4) drive-in doors, 22' clear ceilings, locker room with shower, secure parts room, receiver/dispatch office, and gas heat.
- Approx. 2,100 rentable square feet of nicely finished office space, including reception area, open work area, 5 private offices, kitchenette with table space and restroom.
- Approx. 22,613 rentable square feet of fenced and paved yard area for outdoor storage and/or parking, including above ground diesel fuel tank & pump, storage shed with power, and direct access to warehouse through drive-in door.
- Located just off Route 124 (Woodfield Road) near intersection with Airpark Road, close to many restaurant options and just 3.5 miles from I-370 and 6 miles from I-270.