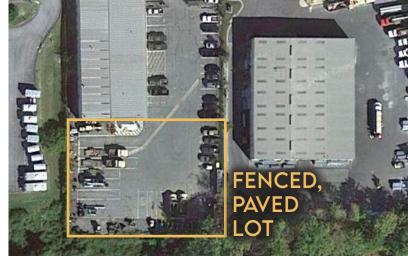

## FOR LEASE WAREHOUSE/ OFFICE/ FENCED, PAVED LOT

7411 LINDBERGH DRIVE, UNITS L, M, N & P GAITHERSBURG, MD 20879

## **FEATURES:**

Space consists of the following:

- Approx. 6,300 rentable square feet of warehouse space with four (4) drive-in doors, 22' clear ceilings, locker room with shower, secure parts room, receiver/dispatch office, and gas heat.
- Approx. 2,100 rentable square feet of nicely finished office space, including reception area, open work area, 5 private offices, kitchenette with table space and restroom.
- Approx. 22,613 rentable square feet of fenced and paved yard area for outdoor storage and/or parking, including above ground diesel fuel tank & pump, storage shed with power, and direct access to warehouse through drive-in door.
- Located just off Route 124 (Woodfield Road) near intersection with Airpark Road, close to many restaurant options and just 3.5 miles from I-370 and 6 miles from I-270.