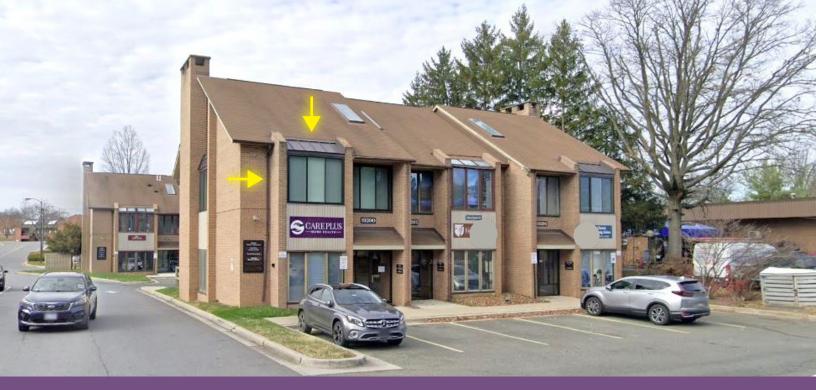

## 19390-B MONTGOMERY VILLAGE AVENUE GAITHERSBURG, MD 20886

SIZE: Approx. 781 saleable SF.

## **FEATURES:**

- Very nice second floor end unit, one flight of steps up.
- Features open work area/reception area with windows, 2 large windowed offices, kitchenette, private restroom, and fireplace.
- Occupant controlled heating & air conditioning for 24-hour use.
- Free parking at front door.
- Surrounded by food and shopping options.