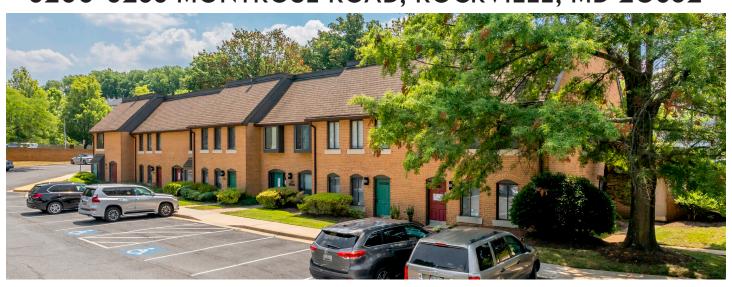

# OFFICE/MEDICAL SPACE FOR LEASE 6200-6288 MONTROSE ROAD, ROCKVILLE, MD 20852

Tenant controlled air conditioning and heating for 24-7 use! Well lit for evening work. Beautifully maintained property. High exposure location at the intersection of Montrose Parkway, Montrose Road & E. Jefferson Street. Abundant free parking at door. No elevator or lobby - enter directly from the parking lot.