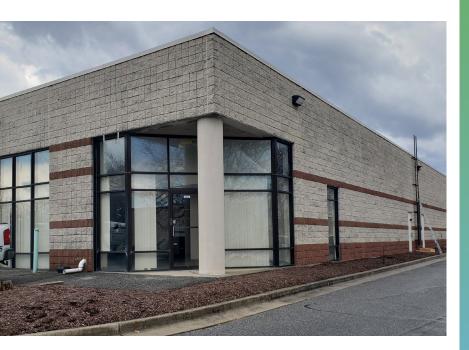

## 762O-X RICKENBACKER DRIVE, GAITHERSBURG, MD 20878

## FEATURES:

- Office/showroom area is open space with 2 private offices.
- Warehouse space has 14' clear ceilings and 2 drive-in doors in the rear.
- Heated and air conditioned throughout, including the warehouse.
- Abundant free parking.
- End unit with windows on 3 sides.