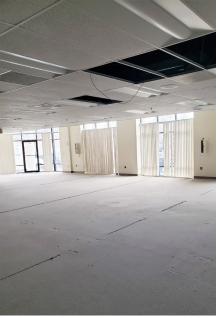

## SIZE:

 Approx. 7,984 rentable SF consisting of approx. 3,240 SF of office/showroom area and approx. 4,744 SF of warehouse space.

## FEATURES:

- Office/showroom area is open space with 2 private offices.
- Warehouse space has 14' clear ceilings and 2 drive-in doors in the rear.
- Heated and air conditioned throughout, including the warehouse.
- Abundant free parking.
- End unit with windows on 3 sides.