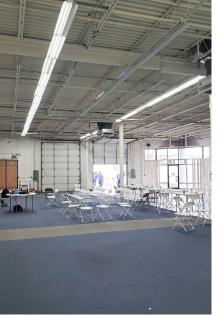

## SIZE:

 Approx. 7,984 rentable SF consisting of approx. 3,240 SF of office/showroom area and approx. 4,744 SF of warehouse space.

## FEATURES:

- Office/showroom area is open space with 2 private offices.
- Warehouse space has 14' clear ceilings and 2 drive-in doors in the rear.
- Heated and air conditioned throughout, including the warehouse.
- Abundant free parking.
- End unit with windows on 3 sides.