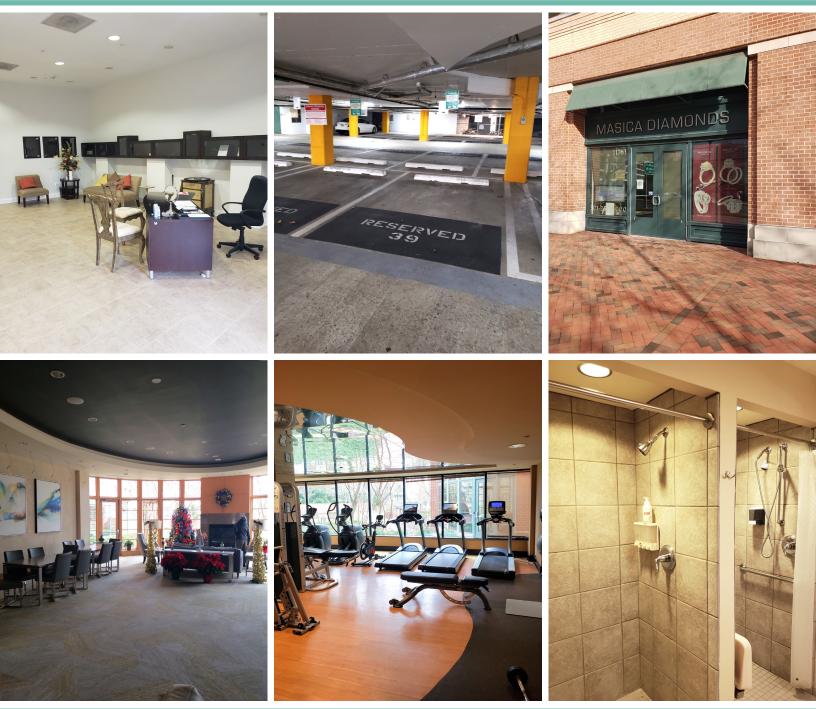

## FEATURES

- Beautifully finished space featuring high ceilings, ceramic tile flooring, large showroom area, 2 private offices, kitchenette, storage room & restroom.
- High exposure and excellent signage, directly on Rockville Pike, opposite White Flint METRO.
- Located on the ground floor of The Sterling residential condominium.
- Includes six (6) reserved parking spaces in the garage available at no charge.
- Tenant will have use of the building's fitness center, locker rooms, event room, and outside swimming pool.
- The front desk in the building lobby is staffed with a person who will receive and sign for mail and packages.