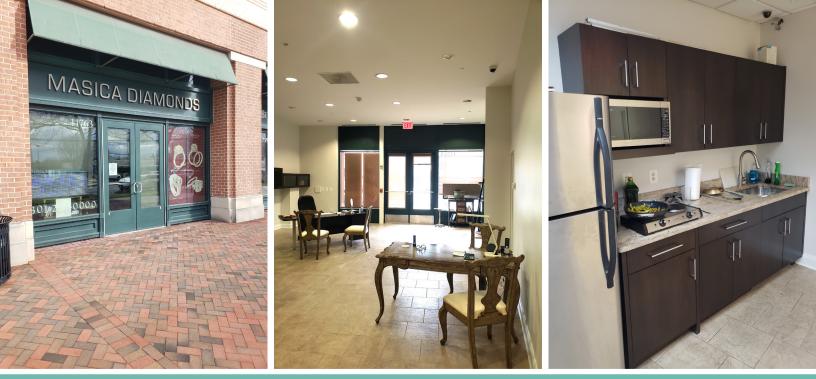

## RETAIL/SHOWROOM/OFFICE FOR LEASE 11763 ROCKVILLE PIKE NORTH BETHESDA, MD 20852

SIZE: Approx. 1,559 rentable SF.

## FEATURES

- Beautifully finished space featuring high ceilings, ceramic tile flooring, large showroom area, 2 private offices, kitchenette, storage room & restroom.
- High exposure and excellent signage, directly on Rockville Pike, opposite White Flint METRO.
- Located on the ground floor of The Sterling residential condominium.
- Includes six (6) reserved parking spaces in the garage available at no charge.
- Tenant will have use of the building's fitness center, locker rooms, event room, and outside swimming pool.
- The front desk in the building lobby is staffed with a person who will receive and sign for mail and packages.

## RENTAL RATE: \$39/SF NNN.

- NNN charges approx. \$11.98/SF.
- Tenant pays all utilities.

CONTACT: JAY CLOGG 301.340.9400 JAY@JAYCLOGG.COM

JAY CLOGG REALTY GROUP, INC. 301.340.9400 • JAYCLOGG.COM • @JAYCLOGG 110 N. WASHINGTON STREET • ROCKVILLE, MD 20850 RETAIL/SHOWROOM/OFFICE FOR LEASE