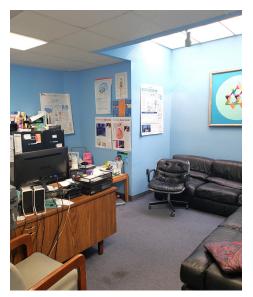

## FEATURES:

- First floor end unit NO STEPS!
- Features reception/waiting area, 4 private offices, kitchenette and restroom.
- Abundant free parking at front door.
- Separate heating & cooling system for 24 hour use.