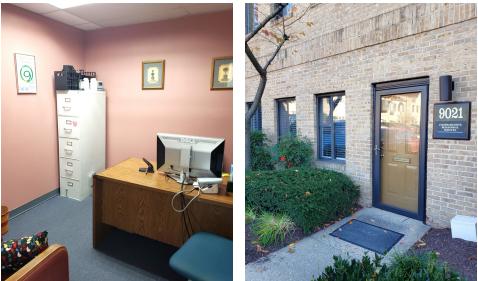

## OFFICE CONDO FOR SALE 9021 SHADY GROVE COURT GAITHERSBURG, MD 20877

## FEATURES:

- First floor end unit NO STEPS!
- Features reception/waiting area, 4 private offices, kitchenette and restroom.
- Abundant free parking at front door.
- Separate heating & cooling system for 24 hour use.