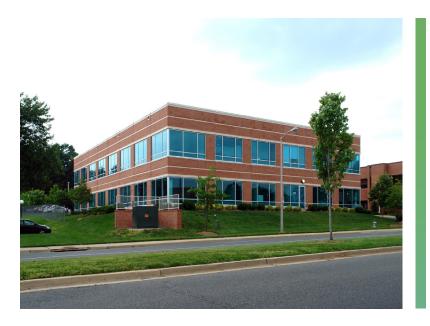

OFFICE/ MEDICAL SPACE FOR LEASE 17-B FIRSTFIELD ROAD, UNIT 103 GAITHERSBURG, MD 20878

SIZE: Approx. 1,130 SF.

## FEATURES:

- First floor office/medical space.
- Beautiful new build out features multiple offices, reception/waiting area & kitchenette.
- Just off I-270, Exit 10, Clopper Road/West Diamond Avenue.
- Upscale building lobby and common areas.
- Plenty of free parking in private lot.