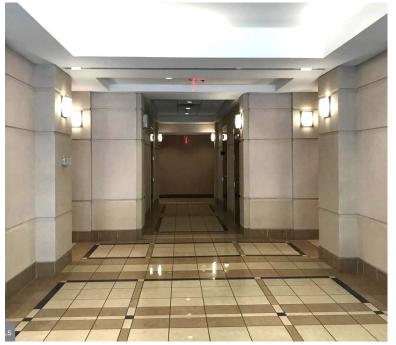

## FEATURES:

- First floor office/medical space.
- Beautiful new build out features multiple offices, reception/waiting area & kitchenette.
- Just off I-270, Exit 10, Clopper Road/West Diamond Avenue.
- Upscale building lobby and common areas.
- Plenty of free parking in private lot.