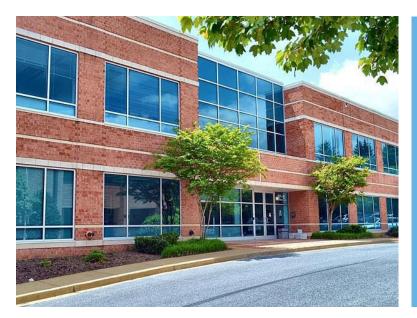

OFFICE/ MEDICAL SPACE FOR LEASE 17-B FIRSTFIELD ROAD, UNIT 103 GAITHERSBURG, MD 20878

SIZE: Approx. 1,130 SF.

## FEATURES:

- First floor office/medical space.
- Beautiful new build out features multiple offices, reception/waiting area & kitchenette.
- Just off I-270, Exit 10, Clopper Road/West Diamond Avenue.
- Upscale building lobby and common areas.
- Plenty of free parking in private lot.