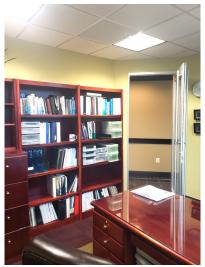

## **FEATURES**:

Beautifully finished space with 2 entrances from common hallway including glass entry off elevator lobby, reception area, conference room, large windowed office, 8 windowed cube area, great kitchenette, file/copy room, work alcove and storage rooms, all on top floor of building with 2 elevators. Highly upgraded with custom made cabinetry and granite surfaces, furniture included. Just off Darnestown Road near Shady Grove Adventist Hospital. Suitable for conversion to medical or use as is. Abundant free parking.