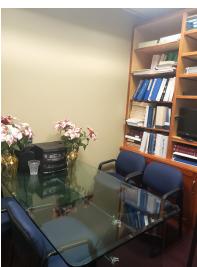

## **FEATURES**:

Beautifully finished space with 2 entrances from common hallway including glass entry off elevator lobby, reception area, conference room, large windowed office, 8 windowed cube area, great kitchenette, file/copy room, work alcove and storage rooms, all on top floor of building with 2 elevators. Highly upgraded with custom made cabinetry and granite surfaces, furniture included. Just off Darnestown Road near Shady Grove Adventist Hospital. Suitable for conversion to medical or use as is. Abundant free parking.