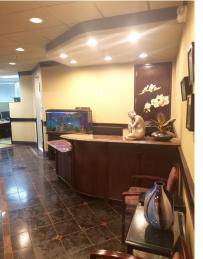

## **FEATURES**:

Beautifully finished space with 2 entrances from common hallway including glass entry off elevator lobby, reception area, conference room, large windowed office, 8 windowed cube area, great kitchenette, file/copy room, work alcove and storage rooms, all on top floor of building with 2 elevators. Highly upgraded with custom made cabinetry and granite surfaces, furniture included. Just off Darnestown Road near Shady Grove Adventist Hospital. Suitable for conversion to medical or use as is. Abundant free parking.