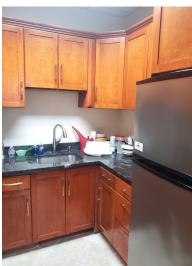

## **FEATURES**:

Beautifully finished space with 2 entrances from common hallway including glass entry off elevator lobby, reception area, conference room, large windowed office, 8 windowed cube area, great kitchenette, file/copy room, work alcove and storage rooms, all on top floor of building with 2 elevators. Highly upgraded with custom made cabinetry and granite surfaces, furniture included. Just off Darnestown Road near Shady Grove Adventist Hospital. Suitable for conversion to medical or use as is. Abundant free parking.