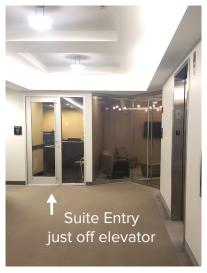

## **FEATURES**:

Beautifully finished space with 2 entrances from common hallway including glass entry off elevator lobby, reception area, conference room, large windowed office, 8 windowed cube area, great kitchenette, file/copy room, work alcove and storage rooms, all on top floor of building with 2 elevators. Highly upgraded with custom made cabinetry and granite surfaces, furniture included. Just off Darnestown Road near Shady Grove Adventist Hospital. Suitable for conversion to medical or use as is. Abundant free parking.