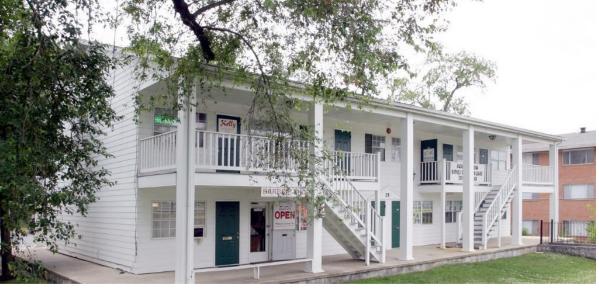

## OFFICE/RETAIL SPACE FOR LEASE 28-32 S. FREDERICK AVENUE GAITHERSBURG, MD 20877

**FEATURES** Great location on Route 355 and Cedar Lane. Lots of parking and good signage. Perfect for any office use. Monthly rent does not include utilities (approx. \$50/mo. per suite).