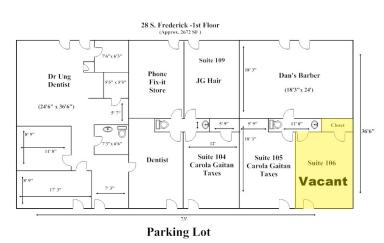

## 28 S. FREDERICK AVENUE, SUITE 106

Approx. 150 SF. \$600/mo. + utilities (\$50).