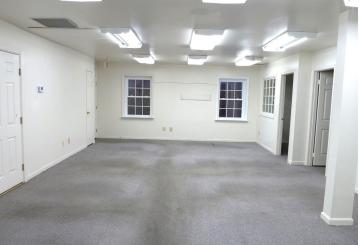

#### **FEATURES**:

- Lower level condo in well appointed 3-story building, one flight of steps down to access condo.
- The condo has 2 entrances from the common area, 2 heating/cooling units and 2 electric meters allowing for 24 hour use.
- Current configuration is 4 offices, conference room & large open work area. A large refrigerator/freezer is included.
- The complex adjoins the former Redgate Golf Course, now a City of Rockville Park a beautiful setting!

#### SIZE:

• Approx. 1,500 SF, including common areas, such as building lobby, hallways, restrooms, and secure storage room.