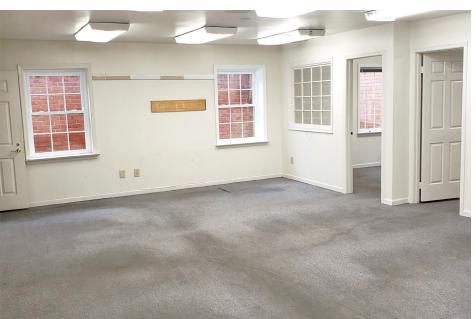

#### **FEATURES**:

- Lower level condo in well appointed 3-story building, one flight of steps down to access condo.
- The condo has 2 entrances from the common area, 2 heating/cooling units and 2 electric meters allowing for 24 hour use.
- Current configuration is 4 offices, conference room & large open work area. A large refrigerator/freezer is included.
- The complex adjoins the former Redgate Golf Course, now a City of Rockville Park a beautiful setting!

#### SIZE:

• Approx. 1,500 SF, including common areas, such as building lobby, hallways, restrooms, and secure storage room.