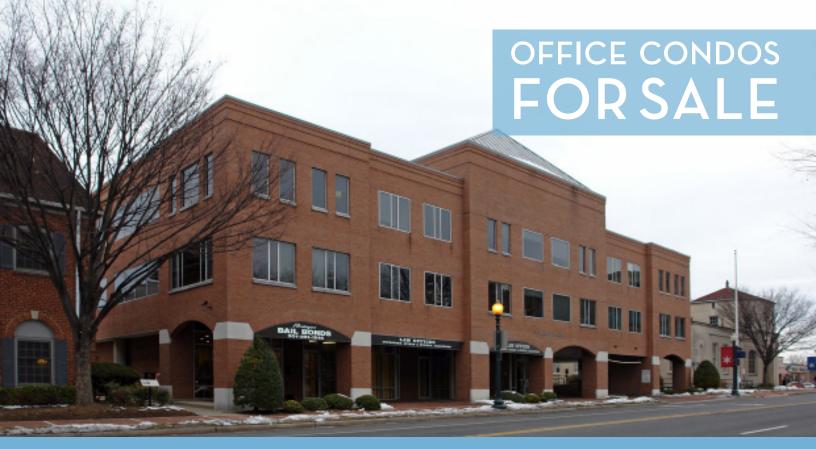

## 77 S. WASHINGTON STREET SUITES 302 & 308 | ROCKVILLE, MD 20850

## **FEATURES**

- Two contiguous office condos, must be purchased together.
- Top floor of 3-story building.
- Space features reception area, conference room, large open work area, and multiple windowed offices.
- One block to courthouse & 2 blocks to METRO.
- Includes 7 dedicated underground parking spaces in garage.