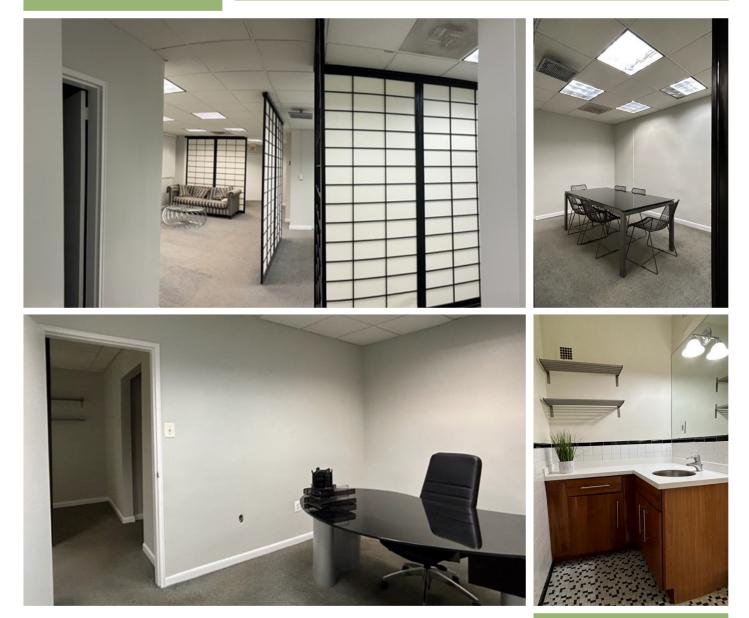

# 5301 WESTBARD CIRCLE SUITE 147 | BETHESDA, MD 20816

SIZE Approx. 844 saleable/leaseable SF - NO STEPS!

**FEATURES** Open area, one (1) large windowed office and restroom. Located in Kenwood Place, a residential & commercial complex, just off River Road beside the Westbard Square Shopping Center. Abundant free parking.