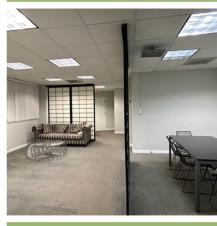

# 5301 WESTBARD CIRCLE SUITE 147 | BETHESDA, MD 20816

SIZE Approx. 844 saleable/leaseable SF - NO STEPS!

**FEATURES** Open area, one (1) large windowed office and restroom. Located in Kenwood Place, a residential & commercial complex, just off River Road beside the Westbard Square Shopping Center. Abundant free parking.