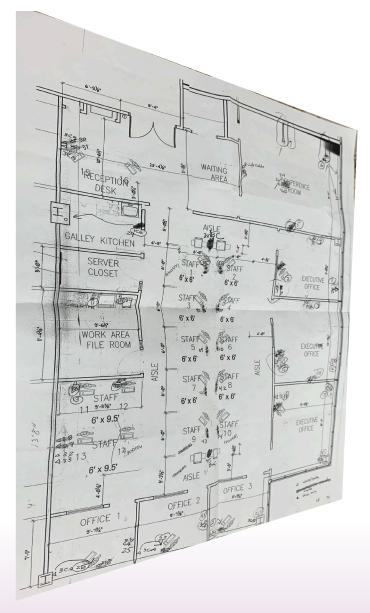

## 19785 CRYSTAL ROCK DRIVE, SUITE 307 GERMANTOWN, MD 20874

SIZE: Approx. 3,398 SF.

**FEATURES:** Corner space on top floor. Includes reception area with built-in desk & marble flooring, large windowed conference room, 7 private windowed offices, large open work area for 10 cubes, and nice kitchenette. Free parking, both covered and open available.