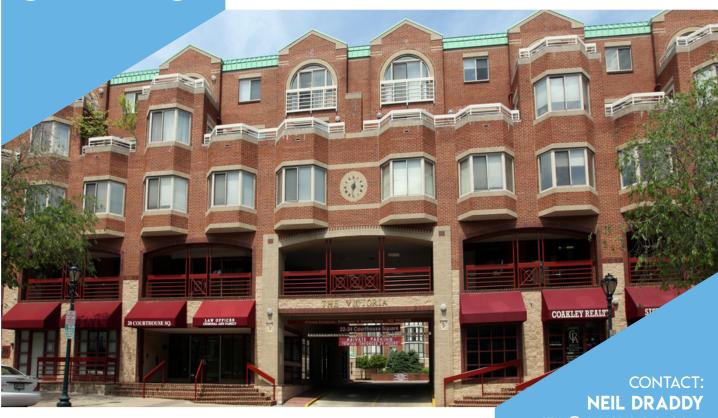

## OFFICE CONDOS FOR SALE OR LEASE

## 20 COURTHOUSE SQUARE ROCKVILLE, MD 20850

## **FEATURES:**

- Units available from approx. 1,324 SF up to 3,272 SF.
- Across from the Montgomery County Courthouse.
- Just three blocks from the METRO.
- · Professional offices ready for occupancy.
- Possible Lease Price: \$22.50/SF net of taxes, utilities and cleaning, with option to purchase. Lease price is AS IS.