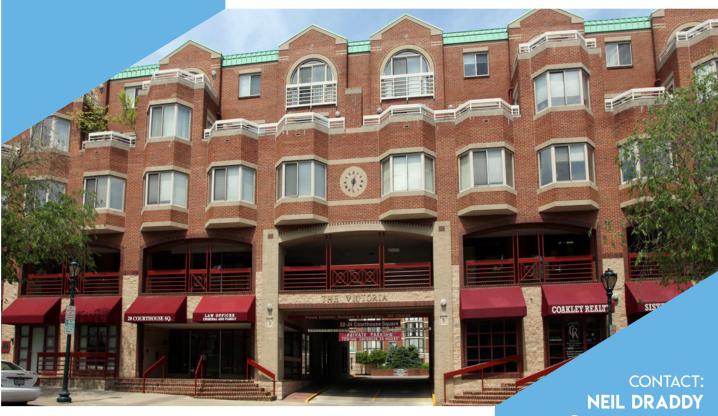

## OFFICE CONDOS FOR SALE OR LEASE

## 20 COURTHOUSE SQUARE ROCKVILLE, MD 20850

## **FEATURES:**

- Units available from approx. 1,324 SF up to 3,272 SF.
- · Across from the Montgomery County Courthouse.
- Just three blocks from the METRO.
- Professional offices ready for occupancy.
- Possible Lease Price: \$19.50 \$23.50/SF net of taxes, utilities and cleaning, with option to purchase. Lease price is AS IS.