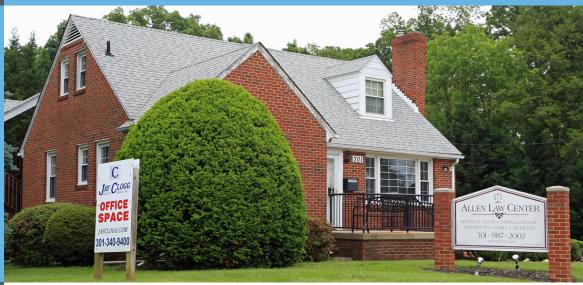

## FREESTANDING COMMERCIAL HOUSE FOR SALE OR LEASE

## 301 S. FREDERICK AVENUE GAITHERSBURG, MD 20877

PRICE:

Sale: \$800,000. Lease: \$5,000/mo.

SIZE:

2,200 SF.

## FEATURES:

- Freestanding commercial house.
- Great visibility on Route 355 at corner of Summit Avenue.
- Features three levels with seven (7) private offices, reception/waiting area, kitchenette, and restrooms.
- Lot size is 18,869 SF.